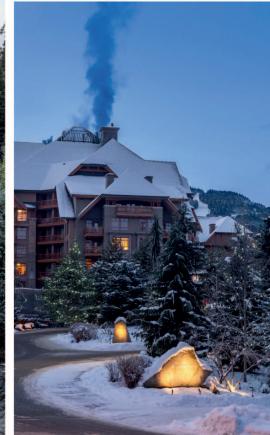

# GREAT REVENUE GENERATOR

Enjoy all the amenities Four Seasons Resort Whistler has to offer at the base of Blackcomb Mountain. Recently renovated, experience quality furnishings synonymous with the Four Seasons branding, this luxurious king suite features a private balcony, gas fireplace and an oversized bathroom with deep soaker tub, perfect for recharging after a long day. Utilize the slope side ski concierge then relax at the spa & health club with outdoor heated pool and hot tubs or simply indulge at one of the onsite restaurants or après bars. Recognized as one of Whistler's best revenue generators, this Phase II suite allows 28 days owner usage in the summer and 28 days in the winter.

#### CENTRAL LOCATION

An easy stroll to restaurants, shops and bars within the Upper Village and Whistler Village.