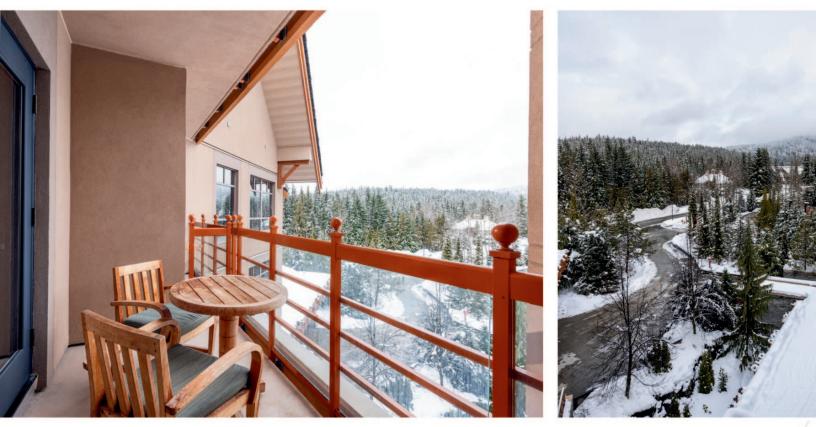

# GREAT REVENUE GENERATOR

Enjoy all the amenities Four Seasons Resort Whistler has to offer at the base of Blackcomb Mountain. Recently renovated, experience quality furnishings synonymous with the Four Seasons branding, this luxurious king suite features a private balcony, gas fireplace and an oversized bathroom with deep soaker tub, perfect for recharging after a long day. Utilize the slope side ski concierge then relax at the spa & health club with outdoor heated pool and hot tubs or simply indulge at one of the onsite restaurants or après bars. Recognized as one of Whistler's best revenue generators, this Phase II suite allows 28 days owner usage in the summer and 28 days in the winter.

#### CENTRAL LOCATION

An easy stroll to restaurants, shops and bars within the Upper Village and Whistler Village.

#### HIKING & BIKING TRAILS

Quick and convenient access to both hiking & biking trails throughout Lost Lake and the Valley Trail network!