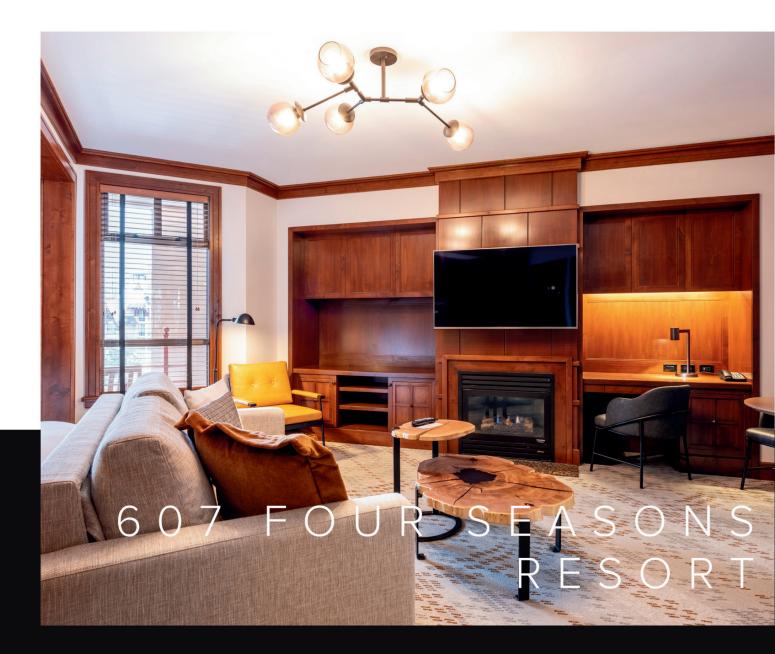

### BENCHLANDS CONDO

# GREAT REVENUE GENERATOR

Enjoy all the amenities Four Seasons Resort Whistler has to offer at the base of Blackcomb Mountain. Recently renovated, experience quality furnishings synonymous with the Four Seasons branding, this luxurious king suite features a private balcony, gas fireplace and an oversized bathroom with deep soaker tub, perfect for recharging after a long day. Utilize the slope side ski concierge then relax at the spa & health club with outdoor heated pool and hot tubs or simply indulge at one of the onsite restaurants or après bars. Recognized as one of Whistler's best revenue generators, this Phase II suite allows 28 days owner usage in the summer and 28 days in the winter.

# 607 FOUR SEASONS RESORT WHISTLER