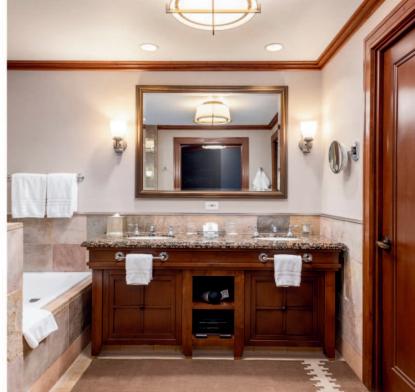

# GREAT REVENUE GENERATOR

Enjoy all the amenities Four Seasons Resort Whistler has to offer at the base of Blackcomb Mountain. Recently renovated, experience quality furnishings synonymous with the Four Seasons branding, this luxurious king suite features a private balcony, gas fireplace and an oversized bathroom with deep soaker tub, perfect for recharging after a long day. Utilize the slope side ski concierge then relax at the spa & health club with outdoor heated pool and hot tubs or simply indulge at one of the onsite restaurants or après bars. Recognized as one of Whistler's best revenue generators, this Phase II suite allows 28 days owner usage in the summer and 28 days in the winter.