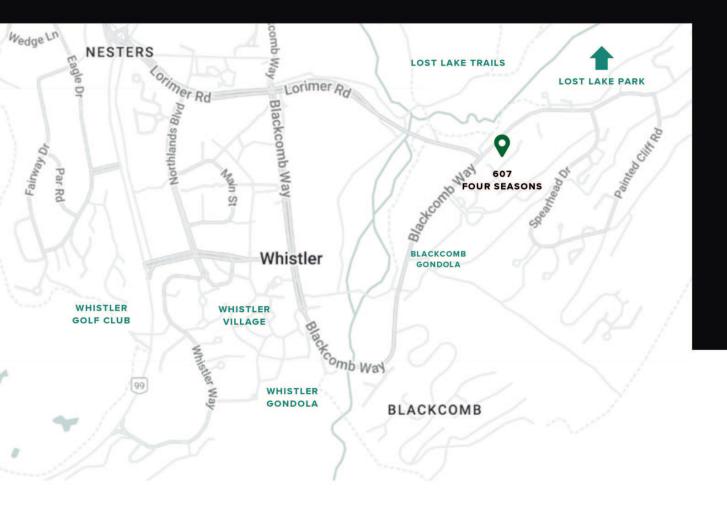

#### CENTRAL LOCATION

An easy stroll to restaurants, shops and bars within the Upper Village and Whistler Village.

#### HIKING & BIKING TRAILS

Quick and convenient access to both hiking & biking trails throughout Lost Lake and the Valley Trail network!

# 607 FOUR SEASONS RESORT WHISTLER