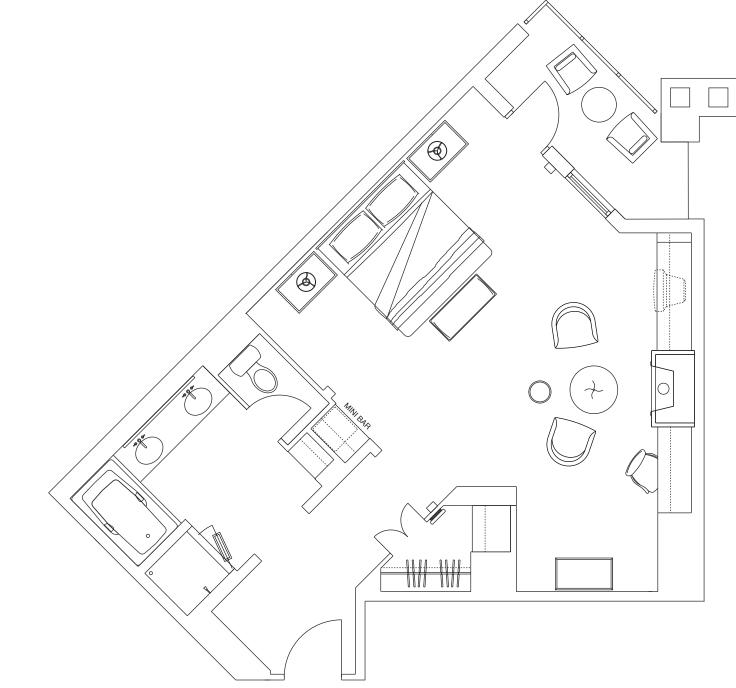

1 bathrooms

0.5 bedrooms

647 SQ.FT. Residence

# 607 FOUR SEASONS RESORT WHISTLER

# 607 FOUR SEASONS RESORT WHISTLER

SIXTH FLOOR