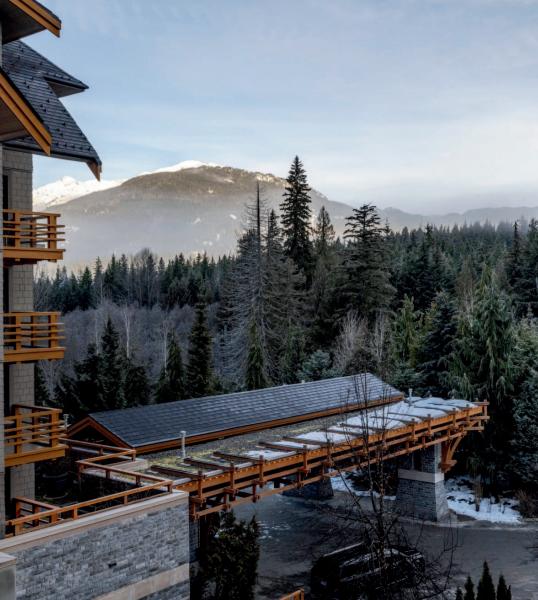

# GREAT REVENUE GENERATOR

Enjoy all the amenities Four Seasons Resort Whistler has to offer at the base of Blackcomb Mountain. Recently renovated, experience quality furnishings synonymous with the Four Seasons branding, this luxurious king suite features a private balcony, gas fireplace and an oversized bathroom with deep soaker tub, perfect for recharging after a long day. Utilize the slope side ski concierge then relax at the spa & health club with outdoor heated pool and hot tubs or simply indulge at one of the onsite restaurants or après bars. Recognized as one of Whistler's best revenue generators, this Phase II suite allows 28 days owner usage in the summer and 28 days in the winter.

#### HIKING & BIKING TRAILS

Quick and convenient access to both hiking & biking trails throughout Lost Lake and the Valley Trail network!