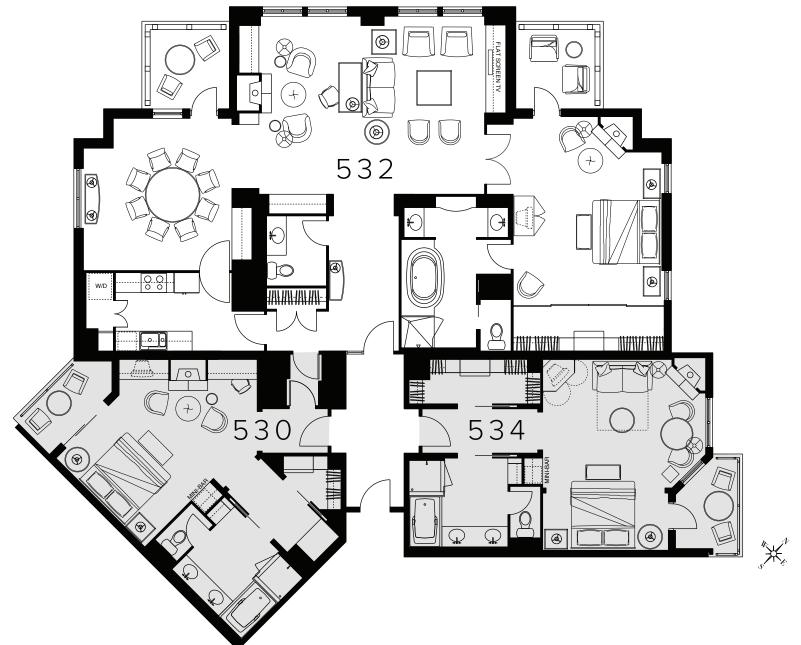

## 530.532.534 FOUR SEASONS RESORT

FIFTH FLOOR

# 530.532.534 FOUR SEASONS RESORT

FIFTH FLOOR

POOL

|                                                                                                       | Unit #              | <b>#530</b>                | Rental Pool                                             |
|-------------------------------------------------------------------------------------------------------|---------------------|----------------------------|---------------------------------------------------------|
|                                                                                                       | November<br>2024    | 2024<br>YTD                | November20242024YTD                                     |
| Gross Unit Revenue                                                                                    | \$2,881.40          | \$83,518.70                | \$1,029,439.54 \$30,668,618.89                          |
| Section 3.2(2) Deductions                                                                             |                     |                            |                                                         |
| Travel Agency Commissions                                                                             | \$193.13            | \$4,250.58                 | \$69,000.15 \$1,568,472.79                              |
| Credit Card Commissions                                                                               | \$157.37            | \$2,355.66                 | \$56,223.99 \$866,138.25                                |
| Central Reservation Charge                                                                            | \$98.40             | \$1,076.77                 | \$26,764.80 \$292,881.88                                |
| Corporate Sales & Marketing (0.87% budget revenue)                                                    | \$29.87             | \$787.39                   | \$10,672.86 \$288,586.67                                |
| Corporate Advertising Charge (0.6% budget revenue)                                                    | \$20.60             | \$539.28                   | \$7,360.60 \$197,719.31                                 |
| Franchise Fee (6% actual revenue)                                                                     | \$172.88            | \$5,011.12                 | \$61,766.37 \$1,840,117.13                              |
| Section 3.2(2) Deductions SubTotal                                                                    | \$672.26            | \$14,020.80                | \$231,788.77 \$5,053,916.03                             |
| Unit Revenue Share                                                                                    | \$2,209.14          | \$69,497.90                | \$797,650.77 \$25,614,702.86                            |
| Other Deductions                                                                                      |                     |                            |                                                         |
| Management Fees (45% of Unit Revenue Share)                                                           | \$994.11            | \$31,274.06                | \$358,942.85 \$11,526,616.29                            |
| Telephone & Cable TV                                                                                  | \$38.06             | \$538.15                   | \$10,352.01 \$146,376.27                                |
| Repairs & Maintenance                                                                                 | \$282.40            | \$1,920.31                 | \$100,893.36 \$687,742.74                               |
| Asset Management Fee                                                                                  | \$31.75             | \$425.85                   | \$11,666.67 \$156,500.12                                |
| Section 5.5 In-Room Equipment                                                                         | \$164.28            | \$284.89                   | \$58,691.54 \$102,983.69                                |
| Section 5.1 (12) - Audit Fees                                                                         | \$0.00              | \$0.04                     | \$0.00 \$12.27                                          |
| Other Deductions SubTotal                                                                             | \$1,510.60          | \$34,443.29                | \$540,546.43 \$12,620,231.38                            |
| Unit Net Rental Revenue for Period                                                                    | \$698.54            | \$35,054.61                | \$257,104.34 \$12,994,471.48                            |
| FF&E and GST/HST                                                                                      |                     |                            |                                                         |
| FF&E (4% of Gross Unit Revenue)                                                                       | -\$115.26           | -\$3,340.75                | -\$41,177.58 -\$1,226,744.76                            |
| Less: HST/GST Charged                                                                                 | -\$107.56           | -\$2,401.91                | -\$38,033.43 -\$875,882.36                              |
| Payment Information                                                                                   |                     |                            |                                                         |
| Less: Tax Withholding (25% Gross Unit Revenue)<br>Less: Tax Withholding (25% Unit Net Rental Revenue) | \$0.00<br>\$145.82- | -\$3,848.11<br>-\$6,343.45 |                                                         |
|                                                                                                       |                     |                            | \$1,006,02 \$1,006,00                                   |
| Previous Balance<br>Cumulative Balance                                                                | \$0.00<br>\$329.91  | \$0.00<br>\$21,383.48      | -\$1,996.92 -\$1,996.92<br>\$177,893.33 \$10,610,743.59 |
| Owner Payment                                                                                         | -\$329.91           | -\$21,383.48               | -\$183,934.00###################################        |
| Balance at End of Current Month                                                                       | \$0.00              | \$0.00                     | -\$6,040.66 -\$289,138.35                               |
| Balance at End of Current Month                                                                       | φ0.00               | φ <b>0.</b> 00             | -\$0,040.00 -\$209,130.33                               |
| GST Remitted<br>HST/GST Collected on Revenue & Remitted to CRA<br>GST #: 858537871                    | \$144.07            | \$4,175.93                 | \$51,471.98 \$1,533,430.94                              |