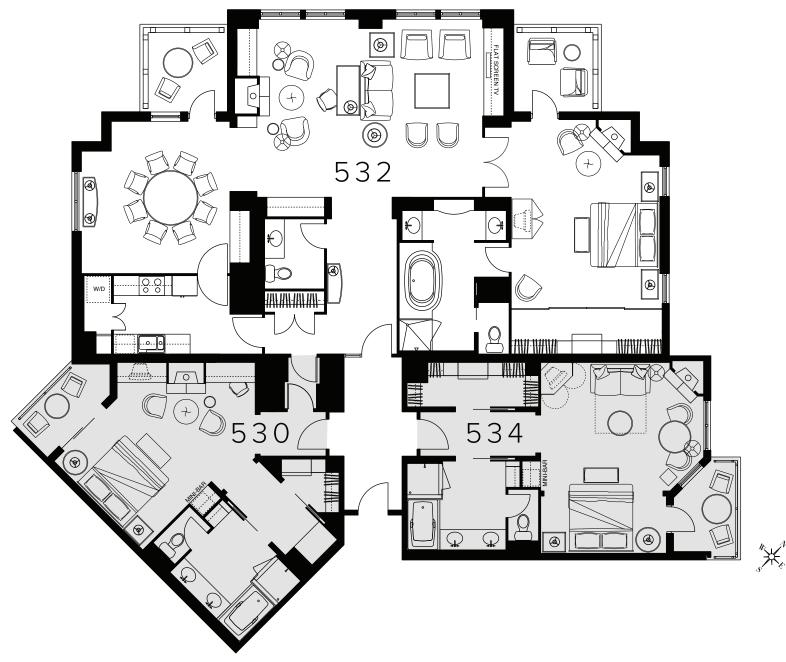

# PRESIDENTIAL SUITE

FOUR SEASONS RESORT WHISTLER 3 BED | 3.5 BATH 3,009 SQ.FT. IN-SUITE KITCHEN & LAUNDRY PHASE II

# RARE, FLEXIBLE FLOOR PLAN

For those who demand the very best, this recently renovated Presidential suite offers over 3,000 sq.ft of living space from its coveted southwestern position, offering ample light & views of Whistler, Sproatt & Rainbow Mountains. A main suite is ideal for entertaining blending cozy seating areas & outdoor living space along with a spacious dining area for 8, plus rare adjoining kitchen & laundry. Two private well-appointed suites seamlessly blend into the floorplan & include ensuite bathrooms & private patios.

A flexible layout allows for multiple suite configurations; utilizing the space you need & earning on the suites you don't, for maximum revenue generation & convenient personal use. Combined with the benefits of a five-star hotel with ski concierge, 24-hour room service, health club, outdoor pool, hot tubs & the legendary service you can only expect from the Four Seasons. Phase II zoning allows owners to earn revenue while also allowing ample time to enjoy, with up to 56 days of personal usage per year.

### 530.532.534 FOUR SEASONS RESORT

FIFTH FLOOR