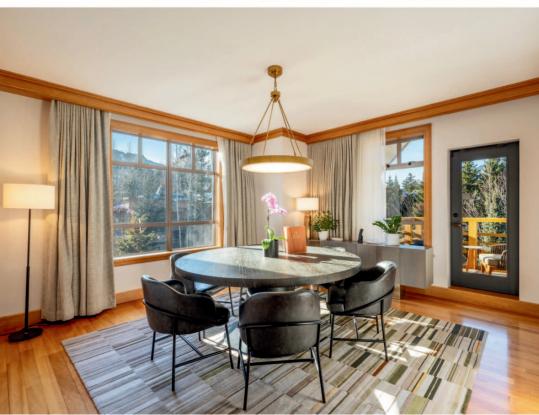

# RARE, FLEXIBLE FLOOR PLAN

For those who demand the very best, this recently renovated Presidential suite offers over 3,000 sq.ft of living space from its coveted southwestern position, offering ample light & views of Whistler, Sproatt & Rainbow Mountains. A main suite is ideal for entertaining blending cozy seating areas & outdoor living space along with a spacious dining area for 8, plus rare adjoining kitchen & laundry. Two private well-appointed suites seamlessly blend into the floorplan & include ensuite bathrooms & private patios.

A flexible layout allows for multiple suite configurations; utilizing the space you need & earning on the suites you don't, for maximum revenue generation & convenient personal use. Combined with the benefits of a five-star hotel with ski concierge, 24-hour room service, health club, outdoor pool, hot tubs & the legendary service you can only expect from the Four Seasons. Phase II zoning allows owners to earn revenue while also allowing ample time to enjoy, with up to 56 days of personal usage per year.