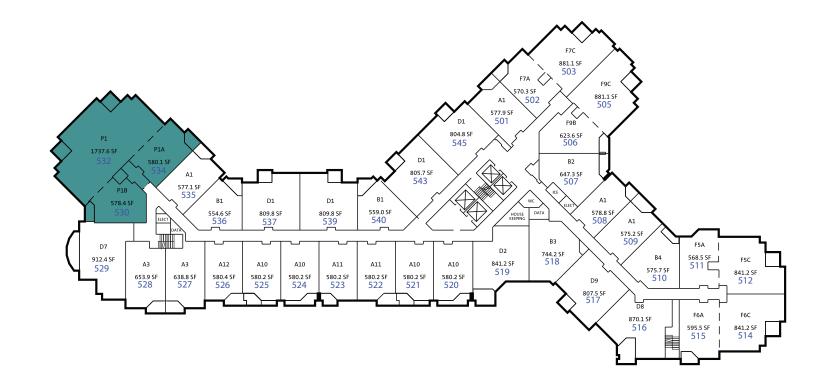

### 530.532.534 FOUR SEASONS RESORT

FIFTH FLOOR

### 530.532.534 FOUR SEASONS RESORT

FIFTH FLOOR

|                                                                              | Unit #      | <u>#</u> 530 | Renta            | l Pool                                  |
|------------------------------------------------------------------------------|-------------|--------------|------------------|-----------------------------------------|
|                                                                              | December    | 2022         | December         | 2022                                    |
|                                                                              | 2022        | YTD          | 2022             | YTD                                     |
| Gross Unit Revenue                                                           | \$12,734.20 | \$76,794.63  | \$6,255,427.43   | \$28,800,369.41                         |
| Section 3.2(2) Deductions                                                    |             |              |                  |                                         |
| Travel Agency Commissions                                                    | \$663.83    | \$3,296.43   | \$326,091.36     | \$1,253,650.57                          |
| Credit Card Commissions                                                      | \$314.11    | \$2,311.37   | \$154,302.20     | \$857,904.56                            |
| Central Reservation Charge                                                   | \$84.15     | \$844.75     | \$22,888.80      | \$229,770.99                            |
| Corporate Sales & Marketing (0.87% budget revenue)                           | \$87.28     | \$540.86     | \$42,876.90      | \$202,569.89                            |
| Corporate Advertising Charge (0.6% budget revenue)                           | \$60.20     | \$371.40     | \$29,570.28      | \$139,146.97                            |
| Franchise Fee (6% actual revenue)                                            | \$764.05    | \$4,607.68   | \$375,325.65     | \$1,728,022.16                          |
| Section 3.2(2) Deductions SubTotal                                           | \$1,973.62  | \$11,972.49  | \$951,055.19     | \$4,411,065.14                          |
| Unit Revenue Share                                                           | \$10,760.58 | \$64,822.13  | \$5,304,372.24   | \$24,389,304.27                         |
| Other Deductions                                                             |             |              |                  |                                         |
| Management Fees (45% of Unit Revenue Share)                                  | \$4,842.26  | \$29,169.96  | \$2,386,967.51   | \$10,975,186.92                         |
| Telephone & Cable TV                                                         | \$47.40     | \$554.45     | \$12,892.54      | \$150,810.62                            |
| Repairs & Maintenance                                                        | \$133.02    | \$872.06     | \$65,342.90      | \$328,849.95                            |
| Asset Management Fee                                                         | \$54.83     | \$375.23     | \$20,149.78      | \$137,895.54                            |
| Section 5.5 In-Room Equipment                                                | \$43.97     | \$117.24     | \$21,600.40      | \$47,588.98                             |
| Section 5.1 (12) - Audit Fees                                                | \$0.00      | \$0.00       | \$0.00           | \$0.00                                  |
| Other Deductions SubTotal                                                    | \$5,121.48  | \$31,088.94  | \$2,506,953.13   | \$11,640,332.01                         |
| Unit Net Rental Revenue for Period                                           | \$5,639.10  | \$33,733.20  | \$2,797,419.11   | \$12,748,972.26                         |
| FF&E and GST/HST                                                             |             |              |                  |                                         |
| FF&E (4% of Gross Unit Revenue)                                              | -\$509.37   | -\$3,071.79  | -\$250,217.10    | -\$1,152,014.78                         |
| Less: HST/GST Charged                                                        | -\$352.01   | -\$2,134.30  | -\$171,892.93    | -\$795,673.13                           |
| Payment Information                                                          |             |              |                  |                                         |
| Less: Tax Withholding (25% Gross Unit Revenue)                               | \$0.00      | -\$9,037.78  |                  |                                         |
| Less: Tax Withholding (25% Unit Net Rental Revenue)                          | -\$1,282.43 | -\$4,029.71  |                  |                                         |
| Owner Use Daily Maid / Other                                                 | -\$2.15     | -\$2.15      |                  |                                         |
| Previous Balance                                                             | \$0.00      | \$0.00       | \$0.00           | \$0.00                                  |
| Cumulative Balance                                                           | \$3,493.13  | \$18,593.54  | \$2,375,309.09   | \$10,527,766.76                         |
| Owner Payment                                                                | -\$3,493.13 | -\$18,593.54 | -\$2,375,309.09# | ####################################### |
| Balance at End of Current Month                                              | \$0.00      | \$0.00       | \$0.00           | -\$273,517.59                           |
| GST Remitted HST/GST Collected on Revenue & Remitted to CRA GST #: 858537871 | \$636.71    | \$3,839.73   | \$312,771.37     | \$1,440,018.47                          |