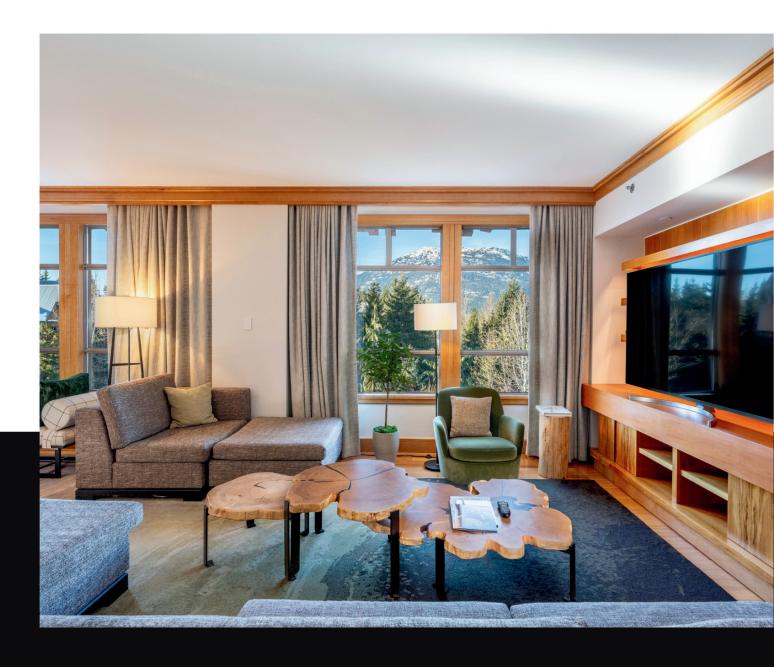

# PRESIDENTIAL SUITE

FOUR SEASONS RESORT WHISTLER 3 BED | 3.5 BATH 3,009 SQ.FT. IN-SUITE KITCHEN & LAUNDRY PHASE II

# RARE, FLEXIBLE FLOOR PLAN

For those who demand the very best, this recently renovated Presidential suite offers over 3,000 sq.ft of living space from its coveted southwestern position, offering ample light & views of Whistler, Sproatt & Rainbow Mountains. A main suite is ideal for entertaining blending cozy seating areas & outdoor living space along with a spacious dining area for 8, plus rare adjoining kitchen & laundry. Two private well-appointed suites seamlessly blend into the floorplan & include ensuite bathrooms & private patios.