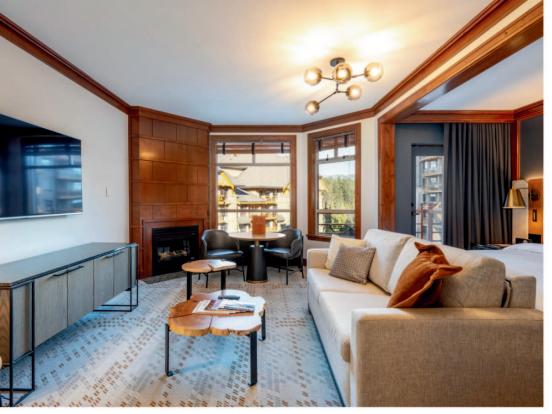

# RARE, FLEXIBLE FLOOR PLAN

For those who demand the very best, this recently renovated Presidential suite offers over 3,000 sq.ft of living space from its coveted southwestern position, offering ample light & views of Whistler, Sproatt & Rainbow Mountains. A main suite is ideal for entertaining blending cozy seating areas & outdoor living space along with a spacious dining area for 8, plus rare adjoining kitchen & laundry. Two private well-appointed suites seamlessly blend into the floorplan & include ensuite bathrooms & private patios.

A flexible layout allows for multiple suite configurations; utilizing the space you need & earning on the suites you don't, for maximum revenue generation & convenient personal use. Combined with the benefits of a five-star hotel with ski concierge, 24-hour room service, health club, outdoor pool, hot tubs & the legendary service you can only expect from the Four Seasons. Phase II zoning allows owners to earn revenue while also allowing ample time to enjoy, with up to 56 days of personal usage per year.