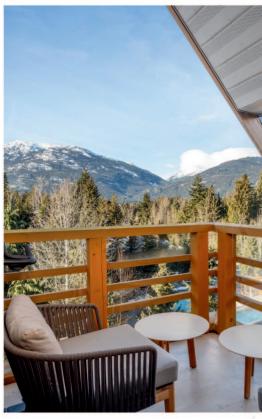

# RARE, FLEXIBLE FLOOR PLAN

For those who demand the very best, this recently renovated Presidential suite offers over 3,000 sq.ft of living space from its coveted southwestern position, offering ample light & views of Whistler, Sproatt & Rainbow Mountains. A main suite is ideal for entertaining blending cozy seating areas & outdoor living space along with a spacious dining area for 8, plus rare adjoining kitchen & laundry. Two private well-appointed suites seamlessly blend into the floorplan & include ensuite bathrooms & private patios.