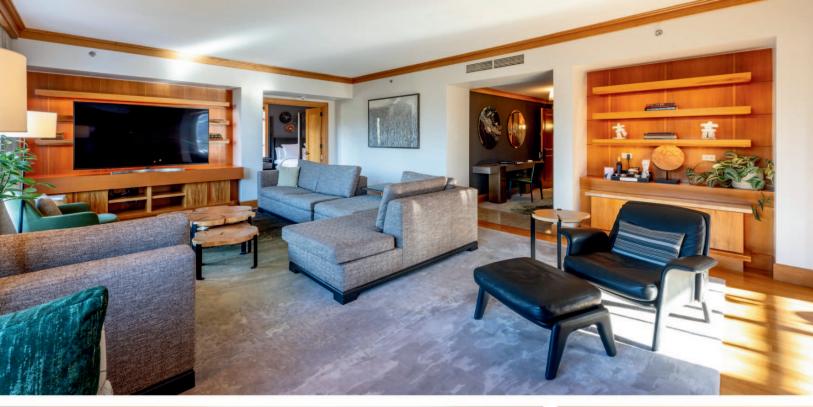

# PRESIDENTIAL SUITE

FOUR SEASONS RESORT WHISTLER 3 BED | 3.5 BATH 3,009 SQ.FT. IN-SUITE KITCHEN & LAUNDRY PHASE II

# RARE, FLEXIBLE FLOOR PLAN

For those who demand the very best, this recently renovated Presidential suite offers over 3,000 sq.ft of living space from its coveted southwestern position, offering ample light & views of Whistler, Sproatt & Rainbow Mountains. A main suite is ideal for entertaining blending cozy seating areas & outdoor living space along with a spacious dining area for 8, plus rare adjoining kitchen & laundry. Two private well-appointed suites seamlessly blend into the floorplan & include ensuite bathrooms & private patios.