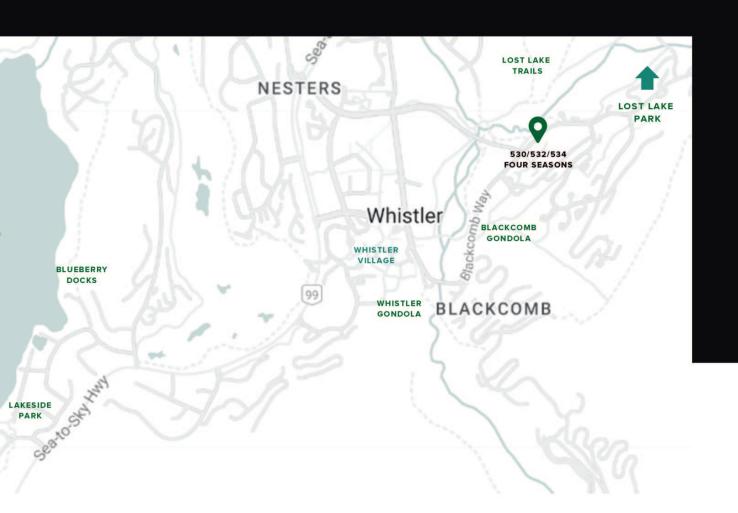

#### **CENTRAL LOCATION**

An easy stroll to restaurants, shops and bars within the Upper Village and Whistler Village.

#### **HIKING & BIKING TRAILS**

Quick and convenient access to both hiking & biking trails throughout Lost Lake and the Valley Trail network!