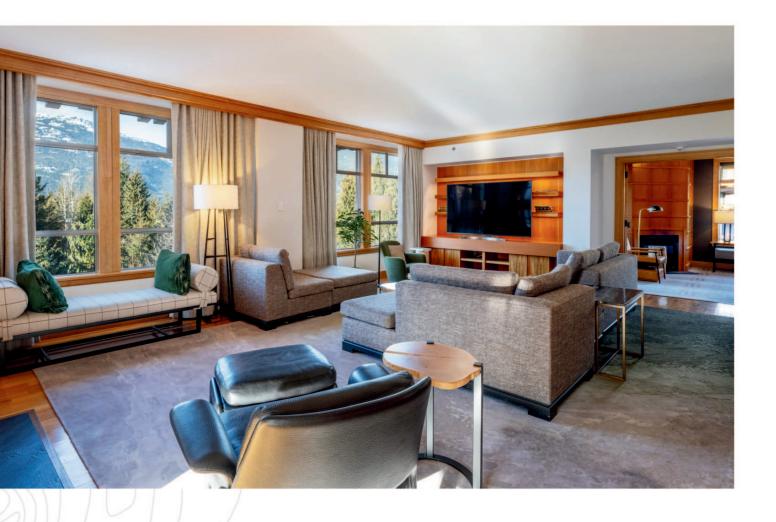

# PRESIDENTIAL SUITE

FOUR SEASONS RESORT WHISTLER 3 BED | 3.5 BATH 3,009 SQ.FT. IN-SUITE KITCHEN & LAUNDRY PHASE II

# RARE, FLEXIBLE FLOOR PLAN

For those who demand the very best, this recently renovated Presidential suite offers over 3,000 sq.ft of living space from its coveted southwestern position, offering ample light & views of Whistler, Sproatt & Rainbow Mountains. A main suite is ideal for entertaining blending cozy seating areas & outdoor living space along with a spacious dining area for 8, plus rare adjoining kitchen & laundry. Two private well-appointed suites seamlessly blend into the floorplan & include ensuite bathrooms & private patios.