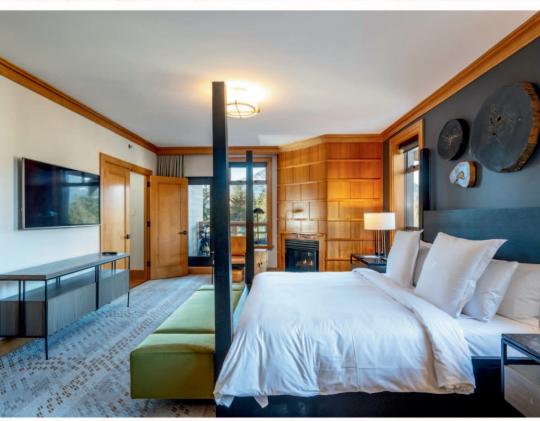

# PRESIDENTIAL SUITE

FOUR SEASONS RESORT WHISTLER 3 BED | 3.5 BATH 3,009 SQ.FT. IN-SUITE KITCHEN & LAUNDRY PHASE II

# RARE, FLEXIBLE FLOOR PLAN

For those who demand the very best, this recently renovated Presidential suite offers over 3,000 sq.ft of living space from its coveted southwestern position, offering ample light & views of Whistler, Sproatt & Rainbow Mountains. A main suite is ideal for entertaining blending cozy seating areas & outdoor living space along with a spacious dining area for 8, plus rare adjoining kitchen & laundry. Two private well-appointed suites seamlessly blend into the floorplan & include ensuite bathrooms & private patios.