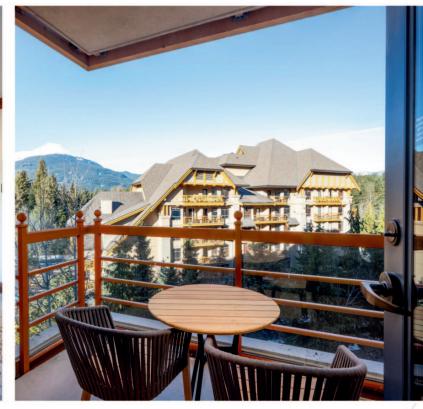

# RARE, FLEXIBLE FLOOR PLAN

For those who demand the very best, this recently renovated Presidential suite offers over 3,000 sq.ft of living space from its coveted southwestern position, offering ample light & views of Whistler, Sproatt & Rainbow Mountains. A main suite is ideal for entertaining blending cozy seating areas & outdoor living space along with a spacious dining area for 8, plus rare adjoining kitchen & laundry. Two private well-appointed suites seamlessly blend into the floorplan & include ensuite bathrooms & private patios.