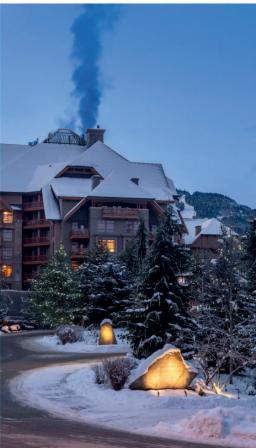

# GREAT REVENUE GENERATOR

Enjoy all the amenities Four Seasons Resort Whistler has to offer at the base of Blackcomb Mountain. Recently renovated, experience quality furnishings synonymous with the Four Seasons branding, this luxurious king suite features a private balcony, gas fireplace and an oversized bathroom with deep soaker tub, perfect for recharging after a long day. Utilize the slope side ski concierge then relax at the spa & health club with outdoor heated pool and hot tubs or simply indulge at one of the onsite restaurants or après bars. Recognized as one of Whistler's best revenue generators, this Phase II suite allows 28 days owner usage in the summer and 28 days in the winter.