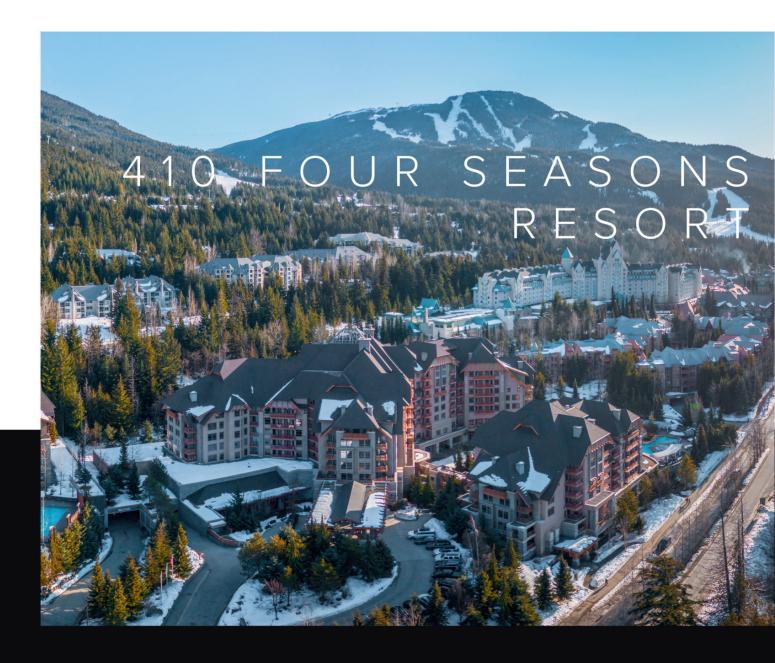

### 410 FOUR SEASONS RESORT

## 410 FOUR SEASONS RESORT

FOURTH FLOOR

# GREAT REVENUE GENERATOR

Enjoy all the amenities Four Seasons Resort Whistler has to offer at the base of Blackcomb Mountain. Recently renovated, experience quality furnishings synonymous with the Four Seasons branding, this luxurious king suite features a private balcony, gas fireplace and an oversized bathroom with deep soaker tub, perfect for recharging after a long day. Utilize the slope side ski concierge then relax at the spa & health club with outdoor heated pool and hot tubs or simply indulge at one of the onsite restaurants or après bars. Recognized as one of Whistler's best revenue generators, this Phase II suite allows 28 days owner usage in the summer and 28 days in the winter.

### **AMENITIES**

Full access to the Four Seasons' amenities such as pool, gym, ski concierge, spa, restaurants and bars.