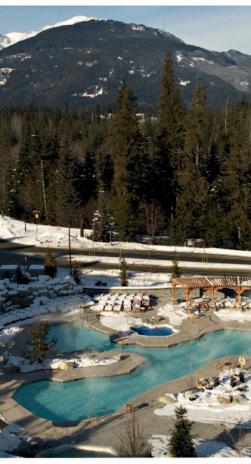

# GREAT REVENUE GENERATOR

Enjoy all the amenities Four Seasons Resort Whistler has to offer at the base of Blackcomb Mountain. Recently renovated, experience quality furnishings synonymous with the Four Seasons branding, this luxurious king suite features a private balcony, gas fireplace and an oversized bathroom with deep soaker tub, perfect for recharging after a long day. Utilize the slope side ski concierge then relax at the spa & health club with outdoor heated pool and hot tubs or simply indulge at one of the onsite restaurants or après bars. Recognized as one of Whistler's best revenue generators, this Phase II suite allows 28 days owner usage in the summer and 28 days in the winter.

### **AMENITIES**

Full access to the Four Seasons' amenities such as pool, gym, ski concierge, spa, restaurants and bars.