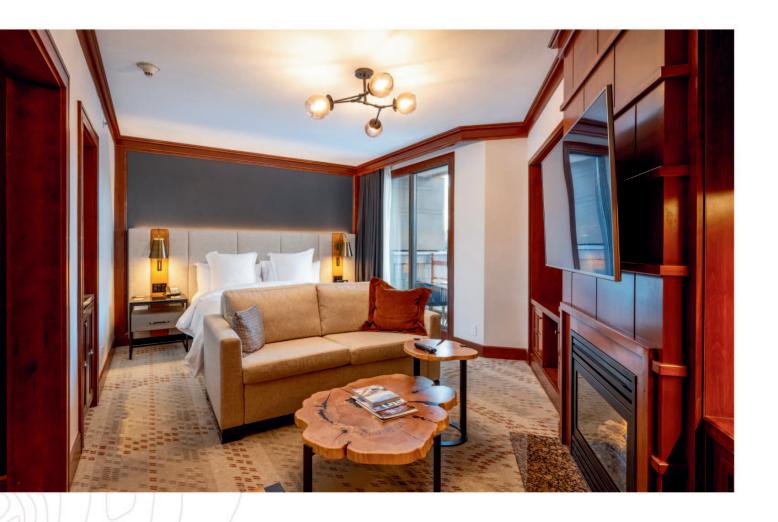

# GREAT REVENUE GENERATOR

Enjoy all the amenities Four Seasons Resort Whistler has to offer at the base of Blackcomb Mountain. Recently renovated, experience quality furnishings synonymous with the Four Seasons branding, this luxurious king suite features a private balcony, gas fireplace and an oversized bathroom with deep soaker tub, perfect for recharging after a long day. Utilize the slope side ski concierge then relax at the spa & health club with outdoor heated pool and hot tubs or simply indulge at one of the onsite restaurants or après bars. Recognized as one of Whistler's best revenue generators, this Phase II suite allows 28 days owner usage in the summer and 28 days in the winter.