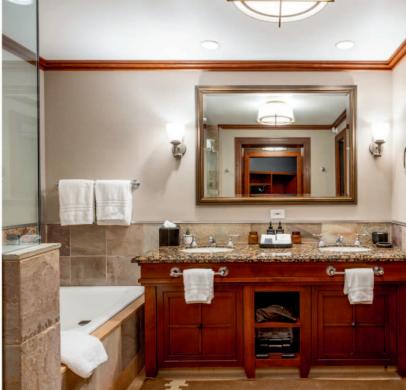

# GREAT REVENUE GENERATOR

Enjoy all the amenities Four Seasons Resort Whistler has to offer at the base of Blackcomb Mountain. Recently renovated, experience quality furnishings synonymous with the Four Seasons branding, this luxurious king suite features a private balcony, gas fireplace and an oversized bathroom with deep soaker tub, perfect for recharging after a long day. Utilize the slope side ski concierge then relax at the spa & health club with outdoor heated pool and hot tubs or simply indulge at one of the onsite restaurants or après bars. Recognized as one of Whistler's best revenue generators, this Phase II suite allows 28 days owner usage in the summer and 28 days in the winter.