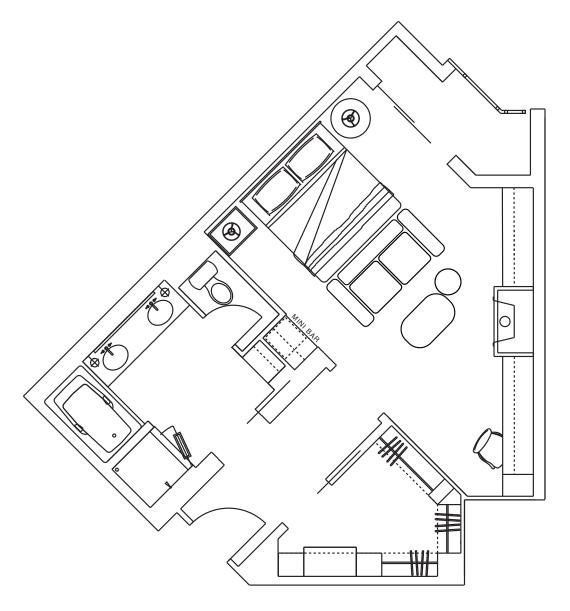

BENCHLANDS CONDO 0.5

576 SQ.FT.

1 BATHROOMS

### 410 FOUR SEASONS RESORT

### FOURTH FLOOR

( ) Indicates previous room number

## 410 FOUR SEASONS RESORT

FOURTH FLOOR