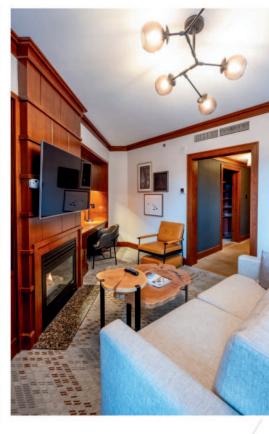

# GREAT REVENUE GENERATOR

Enjoy all the amenities Four Seasons Resort Whistler has to offer at the base of Blackcomb Mountain. Recently renovated, experience quality furnishings synonymous with the Four Seasons branding, this luxurious king suite features a private balcony, gas fireplace and an oversized bathroom with deep soaker tub, perfect for recharging after a long day. Utilize the slope side ski concierge then relax at the spa & health club with outdoor heated pool and hot tubs or simply indulge at one of the onsite restaurants or après bars. Recognized as one of Whistler's best revenue generators, this Phase II suite allows 28 days owner usage in the summer and 28 days in the winter.

### **GREAT REVENUE GENERATOR**

Phase II covenant allows owners to enjoy up 28 days in the summer and 28 days in the winter, with the opportunity for substantial revenue generation.