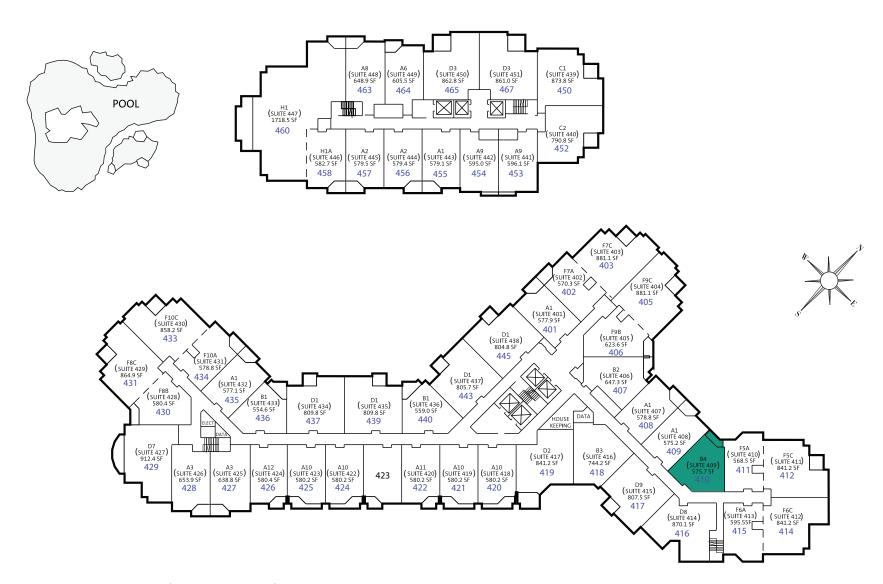

### 410 FOUR SEASONS RESORT

### FOURTH FLOOR

( ) Indicates previous room number

## 410 FOUR SEASONS RESORT

FOURTH FLOOR