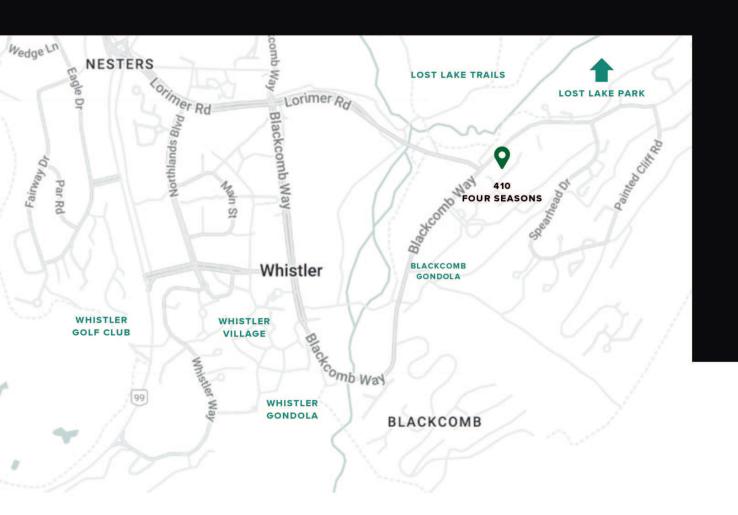

### **CENTRAL LOCATION**

An easy stroll to restaurants, shops and bars within the Upper Village and Whistler Village.

### **HIKING & BIKING TRAILS**

Quick and convenient access to both hiking & biking trails throughout Lost Lake and the Valley Trail network!