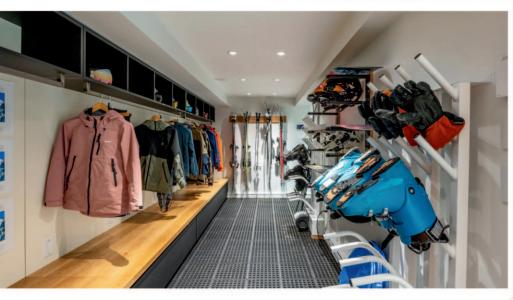

WINE CELLAR

LARGE OUTDOOR ENTERTAINING AREA WITH PRIVATE SKI-HOME TRAIL AND COVERED FIREPIT

HEATED SKI ROOM WITH AMPLE OF SPACE FOR CLOTHING AND EQUIPMENT