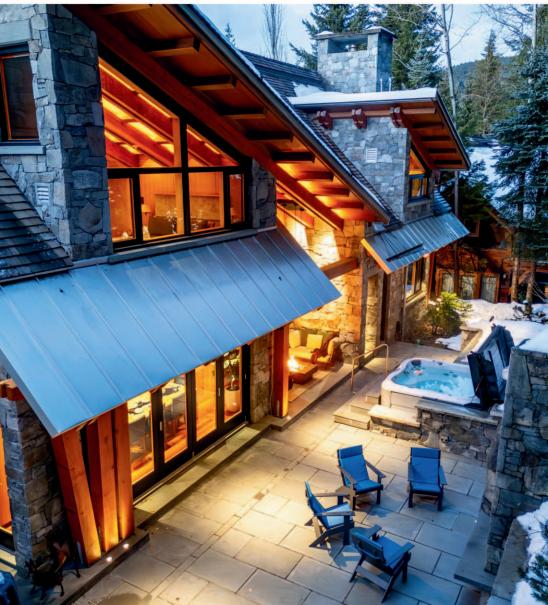

## EPITOMY OF LUXURY RESORT LIVING

Experience the ultimate in ski-in convenience, moving effortlessly from the slopes to the hot tub, all within a residence that epitomizes luxury resort living, crafted by architect Brent Murdoch. A finalist in the prestigious Georgie Awards, elements of wood, rock & metal finishes echo the mountains, while custom stained-glass panels cast jewelled light indoors across the open plan living area. Designed for comfort & style, the thoughtful layout easily accommodates large gatherings, featuring media room, ski room, wine cellar, elevator & expansive outdoor living area, making this the perfect home for hosting. Surrounded by forest, enjoy exceptional privacy along with convenient access to golf, ski lifts, lakes & trails from this secluded location in the exclusive Horstman Estates neighbourhood.

WINE CELLAR

LARGE OUTDOOR ENTERTAINING AREA WITH PRIVATE SKI-HOME TRAIL AND COVERED FIREPIT

HEATED SKI ROOM WITH AMPLE OF SPACE FOR CLOTHING AND EQUIPMENT