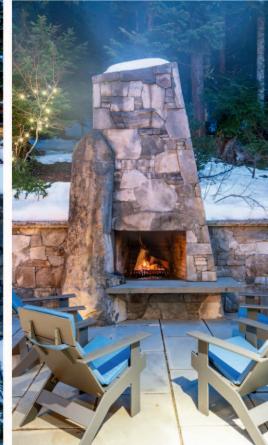

WINE CELLAR

LARGE OUTDOOR ENTERTAINING AREA WITH PRIVATE SKI-HOME TRAIL AND COVERED FIREPIT

HEATED SKI ROOM WITH AMPLE OF SPACE FOR CLOTHING AND EQUIPMENT