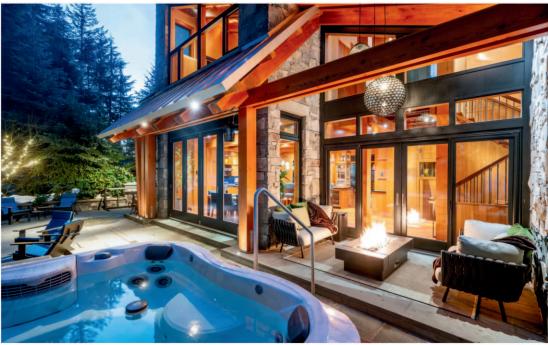

## EPITOMY OF LUXURY RESORT LIVING

Experience the ultimate in ski-in convenience, moving effortlessly from the slopes to the hot tub, all within a residence that epitomizes luxury resort living, crafted by architect Brent Murdoch. A finalist in the prestigious Georgie Awards, elements of wood, rock & metal finishes echo the mountains, while custom stained-glass panels cast jewelled light indoors across the open plan living area. Designed for comfort & style, the thoughtful layout easily accommodates large gatherings, featuring media room, ski room, wine cellar, elevator & expansive outdoor living area, making this the perfect home for hosting. Surrounded by forest, enjoy exceptional privacy along with convenient access to golf, ski lifts, lakes & trails from this secluded location in the exclusive Horstman Estates neighbourhood.

WINE CELLAR

LARGE OUTDOOR ENTERTAINING AREA WITH PRIVATE SKI-HOME TRAIL AND COVERED FIREPIT

HEATED SKI ROOM WITH AMPLE OF SPACE FOR CLOTHING AND EQUIPMENT