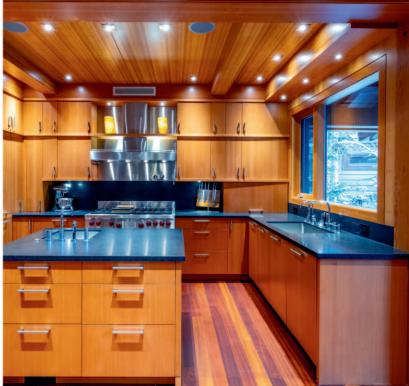

## EPITOMY OF LUXURY RESORT LIVING

Experience the ultimate in ski-in convenience, moving effortlessly from the slopes to the hot tub, all within a residence that epitomizes luxury resort living, crafted by architect Brent Murdoch. A finalist in the prestigious Georgie Awards, elements of wood, rock & metal finishes echo the mountains, while custom stained-glass panels cast jewelled light indoors across the open plan living area. Designed for comfort & style, the thoughtful layout easily accommodates large gatherings, featuring media room, ski room, wine cellar, elevator & expansive outdoor living area, making this the perfect home for hosting. Surrounded by forest, enjoy exceptional privacy along with convenient access to golf, ski lifts, lakes & trails from this secluded location in the exclusive Horstman Estates neighbourhood.