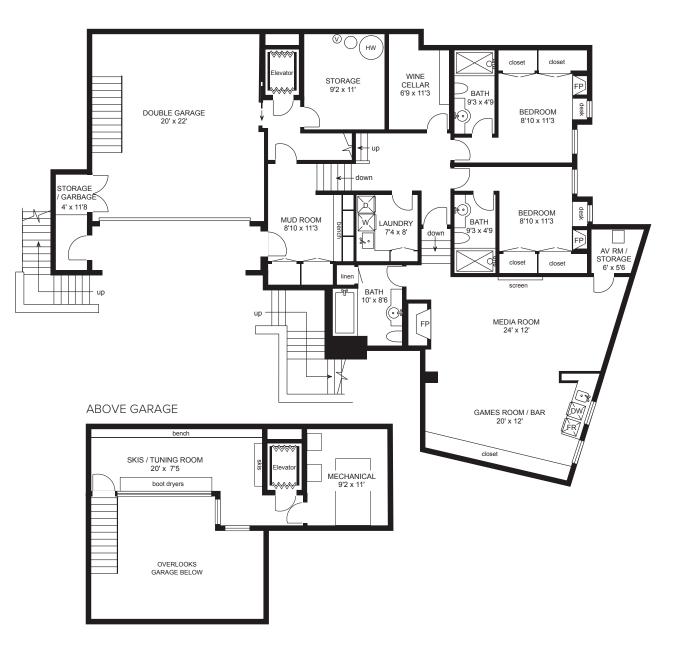

ive Horstman Estates neighbourhood.











WINE CELLAR

LARGE OUTDOOR ENTERTAINING AREA WITH PRIVATE SKI-HOME TRAIL AND COVERED FIREPIT





HEATED SKI ROOM WITH AMPLE OF SPACE FOR CLOTHING AND EQUIPMENT









































# ACCESS TO ALL





#### SKI - ACCESS

Ultimate ski-in residence with convenient access to ski lifts on Blackcomb Mountain.



#### **HIKING & BIKING TRAILS**

Quick and convenient access to the Valley Trail, the extensive Lost Lake trail network and more!



#### CENTRALLY LOCATED

Easy access to Whistler Village by the free shuttle bus or short walk via Whistler's Valley Trail network.



#### LOST LAKE PARK

Close to Whistler's warmest lake with dock and dog park.

## 4961 HORSTMAN LANE

MAIN FLOOR



## 4961 HORSTMAN LANE

### LOWER FLOOR



### 4961 HORSTMAN LANE

UPPER FLOOR