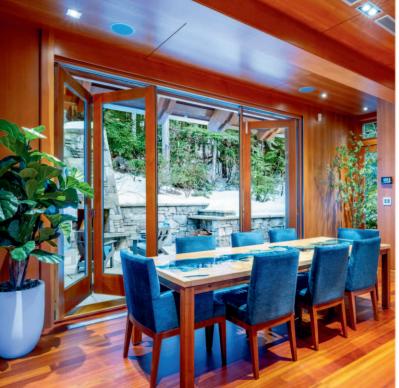

## EPITOMY OF LUXURY RESORT LIVING

Experience the ultimate in ski-in convenience, moving effortlessly from the slopes to the hot tub, all within a residence that epitomizes luxury resort living, crafted by architect Brent Murdoch. A finalist in the prestigious Georgie Awards, elements of wood, rock & metal finishes echo the mountains, while custom stained-glass panels cast jewelled light indoors across the open plan living area. Designed for comfort & style, the thoughtful layout easily accommodates large gatherings, featuring media room, ski room, wine cellar, elevator & expansive outdoor living area, making this the perfect home for hosting. Surrounded by forest, enjoy exceptional privacy along with convenient access to golf, ski lifts, lakes & trails from this secluded location in the exclusive Horstman Estates neighbourhood.