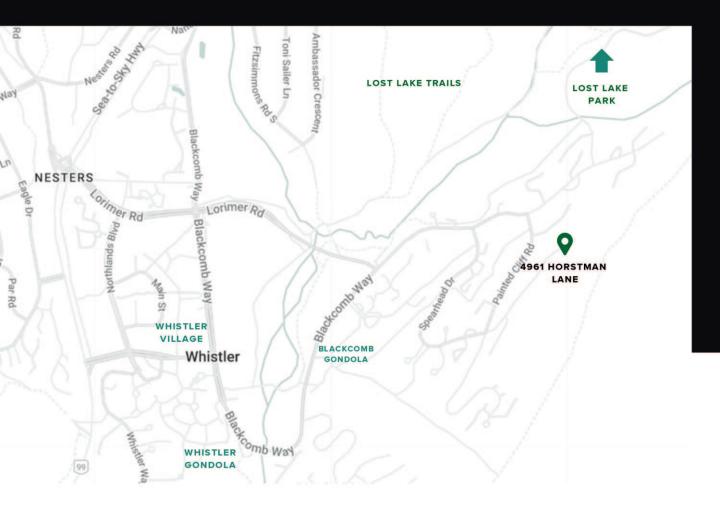

# ACCESS TO ALL

#### SKI - ACCESS

Ultimate ski-in residence with convenient access to ski lifts on Blackcomb Mountain.

#### **HIKING & BIKING TRAILS**

Quick and convenient access to the Valley Trail, the extensive Lost Lake trail network and more!

#### CENTRALLY LOCATED

Easy access to Whistler Village by the free shuttle bus or short walk via Whistler's Valley Trail network.

#### LOST LAKE PARK

Close to Whistler's warmest lake with dock and dog park.