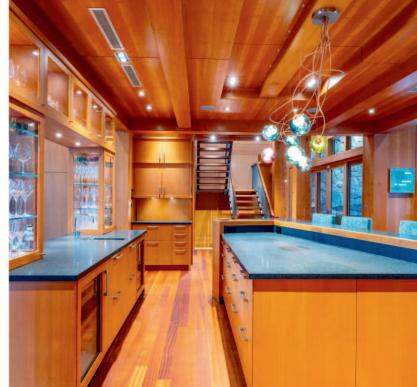

## EPITOMY OF LUXURY RESORT LIVING

Experience the ultimate in ski-in convenience, moving effortlessly from the slopes to the hot tub, all within a residence that epitomizes luxury resort living, crafted by architect Brent Murdoch. A finalist in the prestigious Georgie Awards, elements of wood, rock & metal finishes echo the mountains, while custom stained-glass panels cast jewelled light indoors across the open plan living area. Designed for comfort & style, the thoughtful layout easily accommodates large gatherings, featuring media room, ski room, wine cellar, elevator & expansive outdoor living area, making this the perfect home for hosting. Surrounded by forest, enjoy exceptional privacy along with convenient access to golf, ski lifts, lakes & trails from this secluded location in the exclusive Horstman Estates neighbourhood.