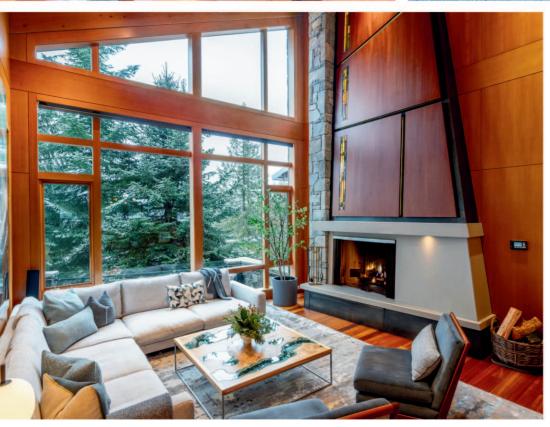

## EPITOMY OF LUXURY RESORT LIVING

Experience the ultimate in ski-in convenience, moving effortlessly from the slopes to the hot tub, all within a residence that epitomizes luxury resort living, crafted by architect Brent Murdoch. A finalist in the prestigious Georgie Awards, elements of wood, rock & metal finishes echo the mountains, while custom stained-glass panels cast jewelled light indoors across the open plan living area. Designed for comfort & style, the thoughtful layout easily accommodates large gatherings, featuring media room, ski room, wine cellar, elevator & expansive outdoor living area, making this the perfect home for hosting. Surrounded by forest, enjoy exceptional privacy along with convenient access to golf, ski lifts, lakes & trails from this secluded location in the exclusive Horstman Estates neighbourhood.