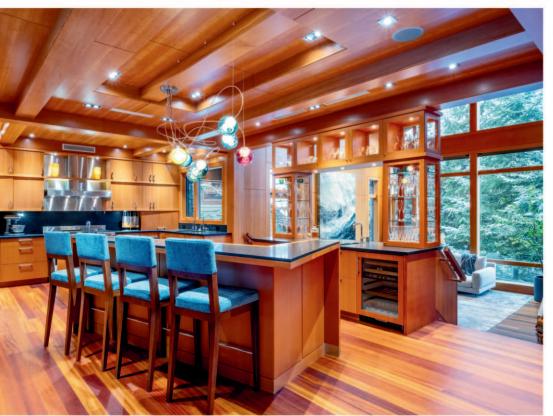

## EPITOMY OF LUXURY RESORT LIVING

Experience the ultimate in ski-in convenience, moving effortlessly from the slopes to the hot tub, all within a residence that epitomizes luxury resort living, crafted by architect Brent Murdoch. A finalist in the prestigious Georgie Awards, elements of wood, rock & metal finishes echo the mountains, while custom stained-glass panels cast jewelled light indoors across the open plan living area. Designed for comfort & style, the thoughtful layout easily accommodates large gatherings, featuring media room, ski room, wine cellar, elevator & expansive outdoor living area, making this the perfect home for hosting. Surrounded by forest, enjoy exceptional privacy along with convenient access to golf, ski lifts, lakes & trails from this secluded location in the exclusive Horstman Estates neighbourhood.