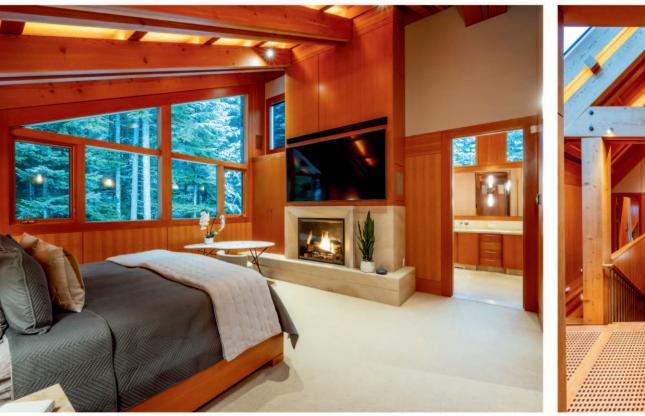

## EPITOMY OF LUXURY RESORT LIVING

Experience the ultimate in ski-in convenience, moving effortlessly from the slopes to the hot tub, all within a residence that epitomizes luxury resort living, crafted by architect Brent Murdoch. A finalist in the prestigious Georgie Awards, elements of wood, rock & metal finishes echo the mountains, while custom stained-glass panels cast jewelled light indoors across the open plan living area. Designed for comfort & style, the thoughtful layout easily accommodates large gatherings, featuring media room, ski room, wine cellar, elevator & expansive outdoor living area, making this the perfect home for hosting. Surrounded by forest, enjoy exceptional privacy along with convenient access to golf, ski lifts, lakes & trails from this secluded location in the exclusive Horstman Estates neighbourhood.