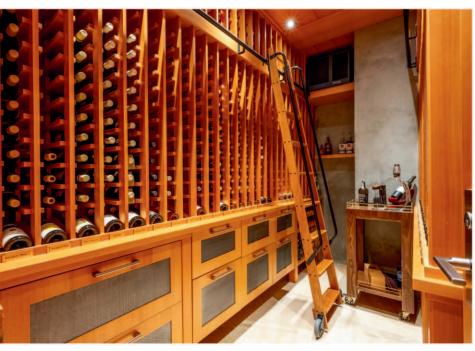

WINE CELLAR

LARGE OUTDOOR ENTERTAINING AREA WITH PRIVATE SKI-HOME TRAIL AND COVERED FIREPIT

HEATED SKI ROOM WITH AMPLE OF SPACE FOR CLOTHING AND EQUIPMENT