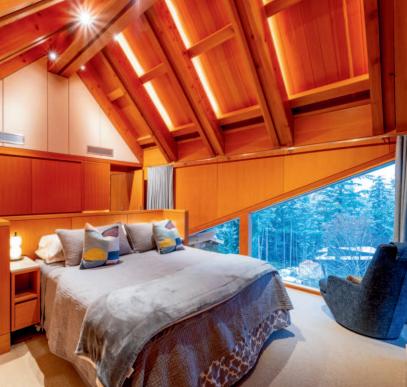

## EPITOMY OF LUXURY RESORT LIVING

Experience the ultimate in ski-in convenience, moving effortlessly from the slopes to the hot tub, all within a residence that epitomizes luxury resort living, crafted by architect Brent Murdoch. A finalist in the prestigious Georgie Awards, elements of wood, rock & metal finishes echo the mountains, while custom stained-glass panels cast jewelled light indoors across the open plan living area. Designed for comfort & style, the thoughtful layout easily accommodates large gatherings, featuring media room, ski room, wine cellar, elevator & expansive outdoor living area, making this the perfect home for hosting. Surrounded by forest, enjoy exceptional privacy along with convenient access to golf, ski lifts, lakes & trails from this secluded location in the exclusive Horstman Estates neighbourhood.