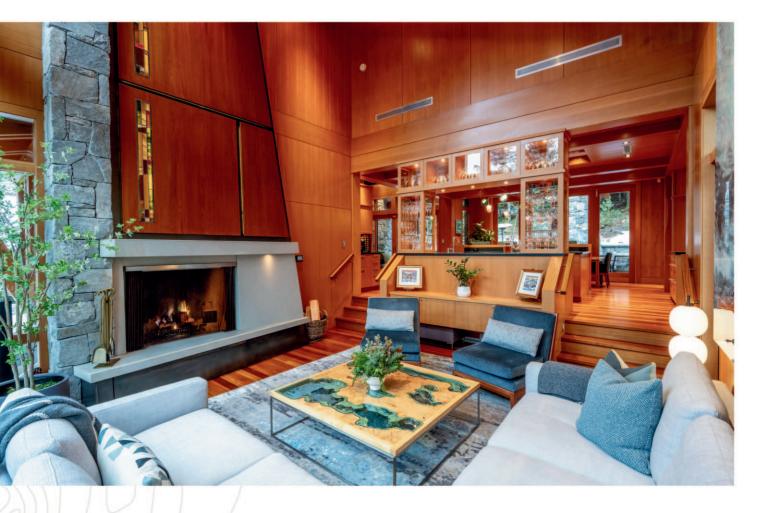

## EPITOMY OF LUXURY RESORT LIVING

Experience the ultimate in ski-in convenience, moving effortlessly from the slopes to the hot tub, all within a residence that epitomizes luxury resort living, crafted by architect Brent Murdoch. A finalist in the prestigious Georgie Awards, elements of wood, rock & metal finishes echo the mountains, while custom stained-glass panels cast jewelled light indoors across the open plan living area. Designed for comfort & style, the thoughtful layout easily accommodates large gatherings, featuring media room, ski room, wine cellar, elevator & expansive outdoor living area, making this the perfect home for hosting. Surrounded by forest, enjoy exceptional privacy along with convenient access to golf, ski lifts, lakes & trails from this secluded location in the exclusive Horstman Estates neighbourhood.