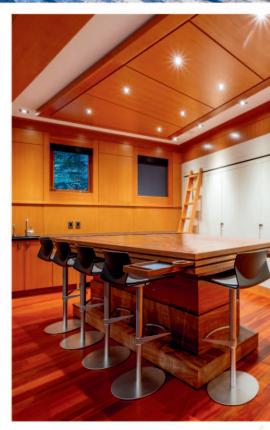

## EPITOMY OF LUXURY RESORT LIVING

Experience the ultimate in ski-in convenience, moving effortlessly from the slopes to the hot tub, all within a residence that epitomizes luxury resort living, crafted by architect Brent Murdoch. A finalist in the prestigious Georgie Awards, elements of wood, rock & metal finishes echo the mountains, while custom stained-glass panels cast jewelled light indoors across the open plan living area. Designed for comfort & style, the thoughtful layout easily accommodates large gatherings, featuring media room, ski room, wine cellar, elevator & expansive outdoor living area, making this the perfect home for hosting. Surrounded by forest, enjoy exceptional privacy along with convenient access to golf, ski lifts, lakes & trails from this secluded location in the exclusive Horstman Estates neighbourhood.

WINE CELLAR

LARGE OUTDOOR ENTERTAINING AREA WITH PRIVATE SKI-HOME TRAIL AND COVERED FIREPIT

HEATED SKI ROOM WITH AMPLE OF SPACE FOR CLOTHING AND EQUIPMENT