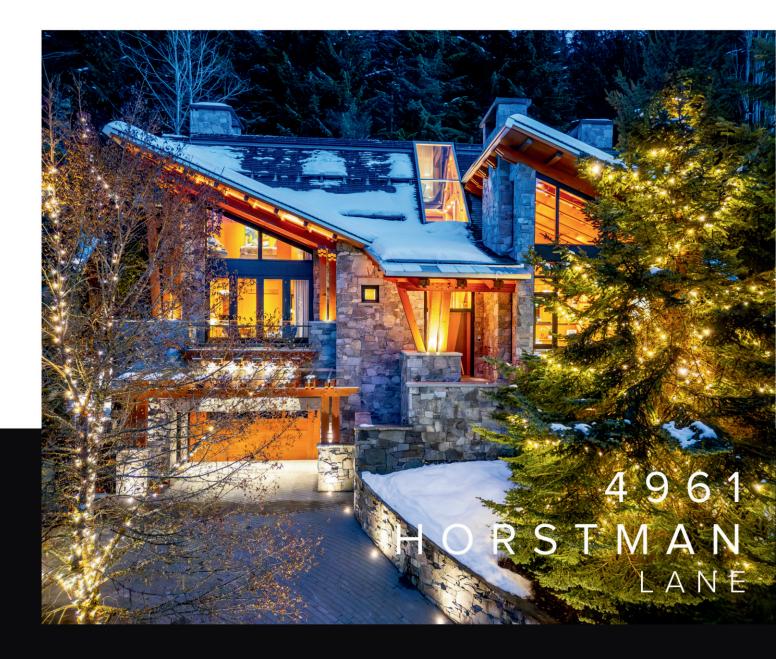

## EPITOMY OF LUXURY RESORT LIVING

Experience the ultimate in ski-in convenience, moving effortlessly from the slopes to the hot tub, all within a residence that epitomizes luxury resort living, crafted by architect Brent Murdoch. A finalist in the prestigious Georgie Awards, elements of wood, rock & metal finishes echo the mountains, while custom stained-glass panels cast jewelled light indoors across the open plan living area. Designed for comfort & style, the thoughtful layout easily accommodates large gatherings, featuring media room, ski room, wine cellar, elevator & expansive outdoor living area, making this the perfect home for hosting. Surrounded by forest, enjoy exceptional privacy along with convenient access to golf, ski lifts, lakes & trails from this secluded location in the exclusive Horstman Estates neighbourhood.