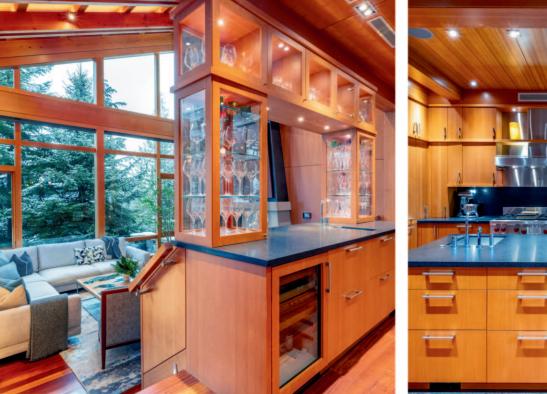

## EPITOMY OF LUXURY RESORT LIVING

Experience the ultimate in ski-in convenience, moving effortlessly from the slopes to the hot tub, all within a residence that epitomizes luxury resort living, crafted by architect Brent Murdoch. A finalist in the prestigious Georgie Awards, elements of wood, rock & metal finishes echo the mountains, while custom stained-glass panels cast jewelled light indoors across the open plan living area. Designed for comfort & style, the thoughtful layout easily accommodates large gatherings, featuring media room, ski room, wine cellar, elevator & expansive outdoor living area, making this the perfect home for hosting. Surrounded by forest, enjoy exceptional privacy along with convenient access to golf, ski lifts, lakes & trails from this secluded location in the exclusive Horstman Estates neighbourhood.