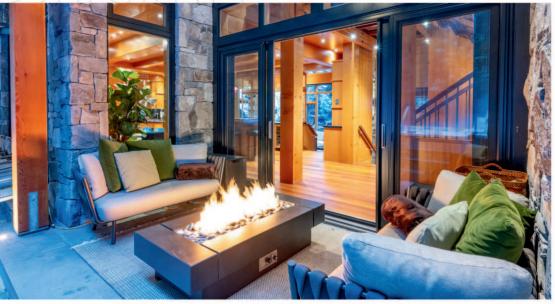

WINE CELLAR

LARGE OUTDOOR ENTERTAINING AREA WITH PRIVATE SKI-HOME TRAIL AND COVERED FIREPIT

HEATED SKI ROOM WITH AMPLE OF SPACE FOR CLOTHING AND EQUIPMENT