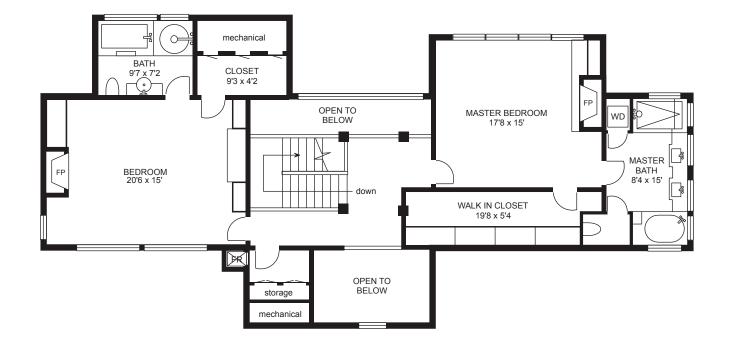

WINE CELLAR

LARGE OUTDOOR ENTERTAINING AREA WITH PRIVATE SKI-HOME TRAIL AND COVERED FIREPIT





HEATED SKI ROOM WITH AMPLE OF SPACE FOR CLOTHING AND EQUIPMENT









































# ACCESS TO ALL





#### SKI - ACCESS

Ultimate ski-in residence with convenient access to ski lifts on Blackcomb Mountain.



#### **HIKING & BIKING TRAILS**

Quick and convenient access to the Valley Trail, the extensive Lost Lake trail network and more!



#### CENTRALLY LOCATED

Easy access to Whistler Village by the free shuttle bus or short walk via Whistler's Valley Trail network.



#### LOST LAKE PARK

Close to Whistler's warmest lake with dock and dog park.

## 4961 HORSTMAN LANE

MAIN FLOOR



## 4961 HORSTMAN LANE

### LOWER FLOOR



### 4961 HORSTMAN LANE

UPPER FLOOR