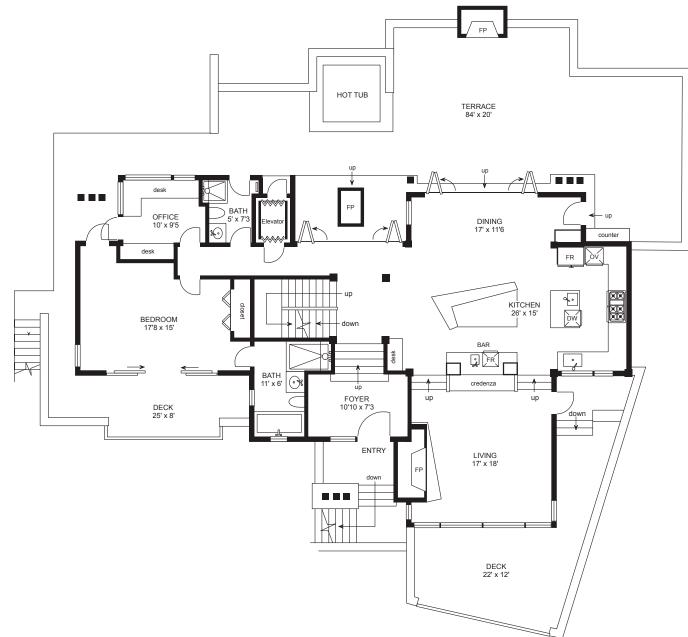

from this secluded location in the exclusive Horstman Estates neighbourhood.











WINE CELLAR

LARGE OUTDOOR ENTERTAINING AREA WITH PRIVATE SKI-HOME TRAIL AND COVERED FIREPIT





HEATED SKI ROOM WITH AMPLE OF SPACE FOR CLOTHING AND EQUIPMENT









































# ACCESS TO ALL





#### SKI - ACCESS

Ultimate ski-in residence with convenient access to ski lifts on Blackcomb Mountain.



#### **HIKING & BIKING TRAILS**

Quick and convenient access to the Valley Trail, the extensive Lost Lake trail network and more!



#### CENTRALLY LOCATED

Easy access to Whistler Village by the free shuttle bus or short walk via Whistler's Valley Trail network.



#### LOST LAKE PARK

Close to Whistler's warmest lake with dock and dog park.

## 4961 HORSTMAN LANE

MAIN FLOOR



## 4961 HORSTMAN LANE

### LOWER FLOOR



### 4961 HORSTMAN LANE

UPPER FLOOR