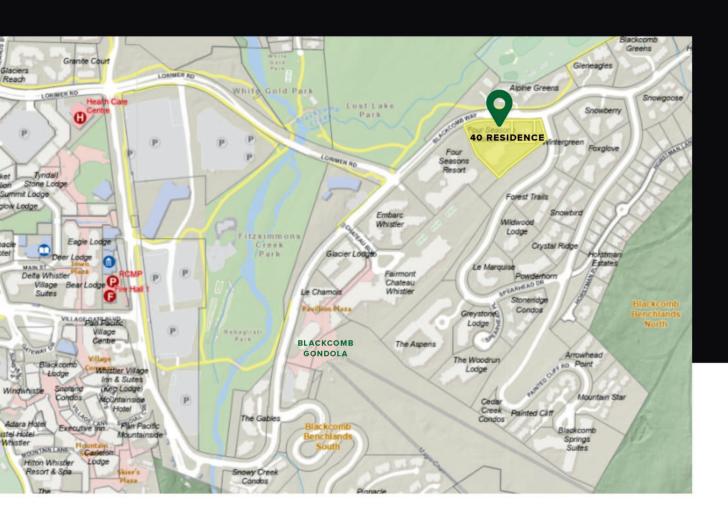

## RESIDENCE 40 - FOURTH FLOOR

THE FOUR SEASONS PRIVATE RESIDENCES

### RESIDENCE 40 - FOURTH FLOOR

### THE FOUR SEASONS PRIVATE RESIDENCES