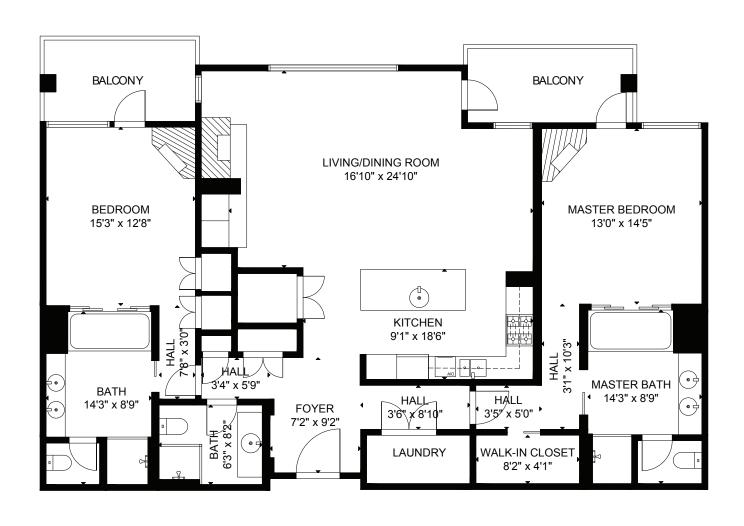

## EXCEPTIONAL QUALITY & LUXURY

Be in for the Season! Enjoy the exceptional quality, luxury, functionality, and service found only at the Four Seasons Private Residence. Floor to ceiling windows frame forest and mountain views as you entertain in the gourmet kitchen or unwind on one of the two covered private decks. Two spacious bedroom suites, 3 bathrooms plus in-suite laundry lends itself to comfortable extended stays with friends and family. Enjoy the benefits of living in a five-star hotel with ski concierge, 24-hour room service, health club, outdoor pool, hot tubs, and the level of service you can only expect from the Four Seasons. Zoning allows for unlimited owner usage and ability to participate in the Four Seasons' rental pool.

## RESIDENCE 40 - FOURTH FLOOR

THE FOUR SEASONS PRIVATE RESIDENCES

### RESIDENCE 40 - FOURTH FLOOR

### THE FOUR SEASONS PRIVATE RESIDENCES

### re: TWO BEDROOM RESIDENCE SAMPLE