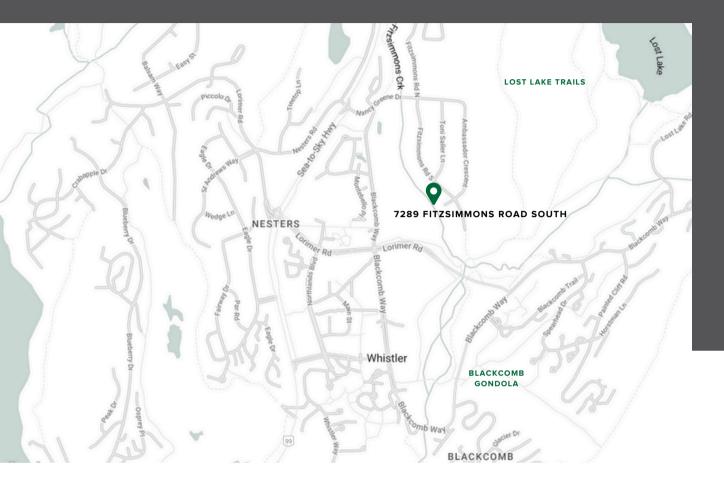

# ACCESS TO ALL

WALK TO VILLAGE A short walk to Whistler Village.

#### LOST LAKE PARK

Close to Whistler's warmest lake with dock and dog park.

**POPULAR NEIGHBOURHOOD** Located in the sought-after White Gold neighbourhood.

HIKING & BIKING TRAILS Easy access to Lost Lake's extensive hiking, biking and cross country trail network.

## 7289 FITZSIMMONS ROAD SOUTH