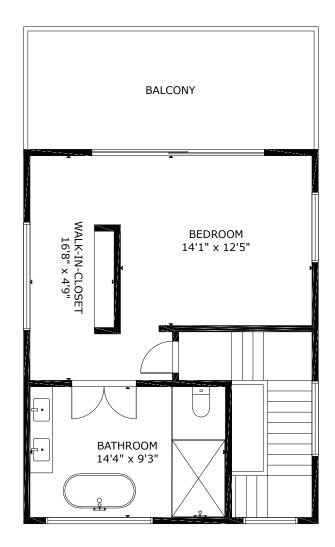

in the sought-after White Gold neighbourhood, you're only moments away from your next adventure.











#### LUXURIOUS PRIMARY BATHROOM

SEAMLESS TRANSITION BETWEEN OUTDOOR LIVING & YOUR ENTERTAINING SPACE





ENJOY SOUTHWEST VIEWS OF FITZSIMMONS CREEK & WHISTLER MOUNTAIN































# ACCESS TO ALL





WALK TO VILLAGE A short walk to Whistler Village.



#### LOST LAKE PARK

Close to Whistler's warmest lake with dock and dog park.



**POPULAR NEIGHBOURHOOD** Located in the sought-after White Gold neighbourhood.



HIKING & BIKING TRAILS Easy access to Lost Lake's extensive hiking, biking and cross country trail network.

## 7289 FITZSIMMONS ROAD SOUTH

#### LOWER LEVEL



## 7289 FITZSIMMONS ROAD SOUTH

MAIN LEVEL



## 7289 FITZSIMMONS ROAD SOUTH

UPPER LEVEL