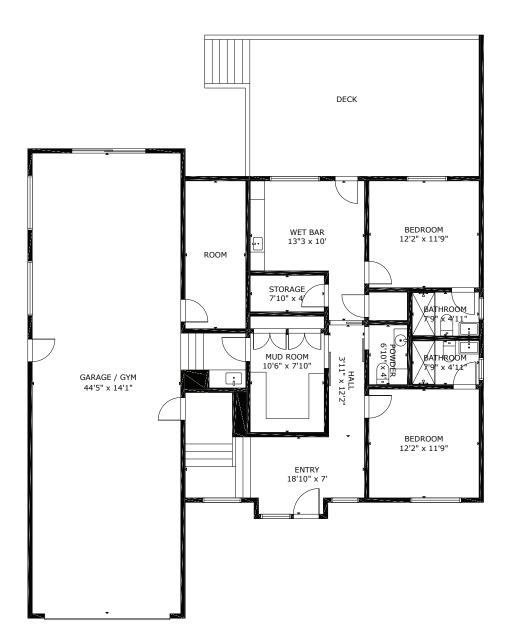

e storage, and air conditioning to compliment a modern mountain lifestyle. Ideally positioned in the sought-after White Gold neighbourhood, you're only moments away from your next adventure.











#### LUXURIOUS PRIMARY BATHROOM

SEAMLESS TRANSITION BETWEEN OUTDOOR LIVING & YOUR ENTERTAINING SPACE





ENJOY SOUTHWEST VIEWS OF FITZSIMMONS CREEK & WHISTLER MOUNTAIN































# ACCESS TO ALL





WALK TO VILLAGE A short walk to Whistler Village.



#### LOST LAKE PARK

Close to Whistler's warmest lake with dock and dog park.



**POPULAR NEIGHBOURHOOD** Located in the sought-after White Gold neighbourhood.



HIKING & BIKING TRAILS Easy access to Lost Lake's extensive hiking, biking and cross country trail network.

## 7289 FITZSIMMONS ROAD SOUTH

#### LOWER LEVEL



## 7289 FITZSIMMONS ROAD SOUTH

MAIN LEVEL



## 7289 FITZSIMMONS ROAD SOUTH

UPPER LEVEL