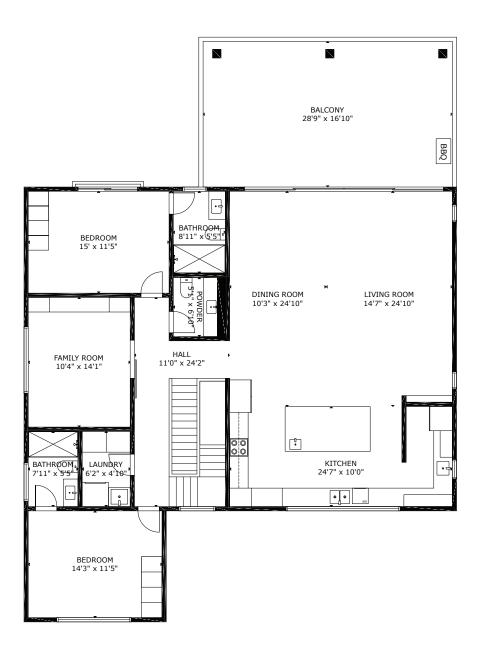

a modern mountain lifestyle. Ideally positioned in the sought-after White Gold neighbourhood, you're only moments away from your next adventure.











#### LUXURIOUS PRIMARY BATHROOM

SEAMLESS TRANSITION BETWEEN OUTDOOR LIVING & YOUR ENTERTAINING SPACE





ENJOY SOUTHWEST VIEWS OF FITZSIMMONS CREEK & WHISTLER MOUNTAIN































# ACCESS TO ALL





WALK TO VILLAGE A short walk to Whistler Village.



#### LOST LAKE PARK

Close to Whistler's warmest lake with dock and dog park.



**POPULAR NEIGHBOURHOOD** Located in the sought-after White Gold neighbourhood.



HIKING & BIKING TRAILS Easy access to Lost Lake's extensive hiking, biking and cross country trail network.

## 7289 FITZSIMMONS ROAD SOUTH

#### LOWER LEVEL



## 7289 FITZSIMMONS ROAD SOUTH

MAIN LEVEL



## 7289 FITZSIMMONS ROAD SOUTH

UPPER LEVEL