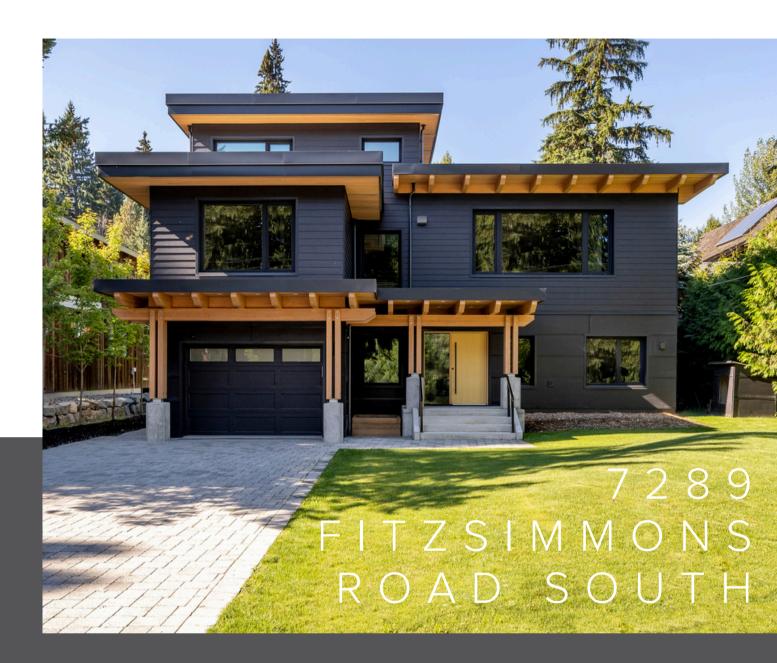

3,406 SQ.FT. 9,044 SQ.FT.

LOCATED ON FITZSIMMONS CREEK

## 7289 FITZSIMMONS ROAD SOUTH